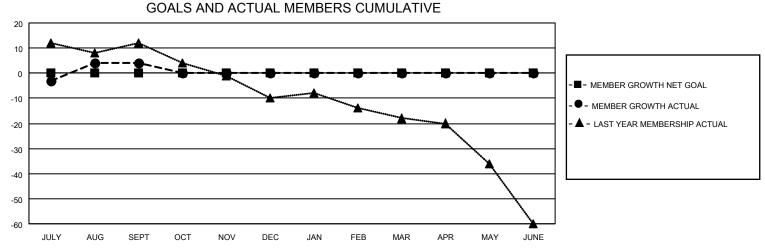

## District 14 L

| Clubs RESULTS FOR 2021-2022 |   |   |   | Members RESULTS FOR 2021-2022 |   |    |    |
|-----------------------------|---|---|---|-------------------------------|---|----|----|
|                             |   |   |   |                               |   |    |    |
| JULY/AUG/SEPT               | 0 | 0 | 0 | JULY/AUG/SEPT                 | 0 | 20 | 12 |
| OCT/NOV/DEC                 | 0 | 0 | 0 | OCT/NOV/DEC                   | 0 | 0  | 0  |
| JAN/FEB/MAR                 | 0 | 0 | 0 | JAN/FEB/MAR                   | 0 | 0  | 0  |
| APR/MAY/JUNE                | 0 | 0 | 0 | APR/MAY/JUNE                  | 0 | 0  | 0  |